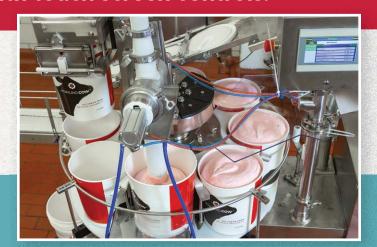

#### THE ALL NEW FLEX E FILL

for bulk ice cream. Fills 2 to 12 cups per minute, has state-of-the-art PLC with touch screen controls.

THIS WEEK'S
SPECIAL PRODUCTS