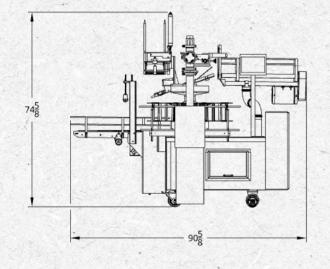

## Fill The State of the State of

Introducing the all new fully automatic Flex E Fill® for Stanpac's 2.75 gallon nested bulk ice cream package.

- State of the art PLC controlled with 3 AC drives, a PLC, and Touch Screen Controls.
- Main drive motor and conveyor motor are 100% stainless and wash down.

- Outfeed conveyor belt is made by Intralox for quick dismantling and easy repair.
- Filling speed from 2 to 15 cups per minute (depending on freezer output capabilities).
- Automatic cup and lid dispensing.
- Auto Fill and Swirl.

- Same small footprint as our other Flex E Fill® models.
- Easily moved in and out of the filling room for maximum space.
- Electrical 220V 3phase 20 amps.
- Air 100 psi @ 18cfm, quick disconnects 3/8".