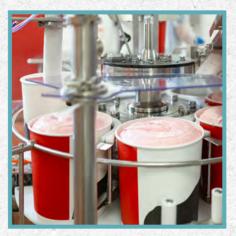

## Flex E Fill TH BULK ICE CREAM FILLER

Tub dispenser de-nests a stack of cups.

Tub indexes to filling station where it is filled, tub spins for even filling.

Machine continues to index from filling to lidding section.