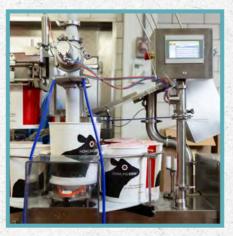

## Fill The State of the State of

Introducing the all new fully automatic Flex E Fill® for Stanpac's 2.75 gallon nested bulk ice cream package.

- State of the art PLC controlled with 3 AC drives, a PLC, and Touch Screen Controls.
- Main drive motor and conveyor motor are 100% stainless and wash down.

- Outfeed conveyor belt is made by Intralox for quick dismantling and easy repair.
- Filling speed from 2 to 15 cups per minute (depending on freezer output capabilities).
- Automatic cup and lid dispensing.
- Auto Fill and Swirl.

- Same small footprint as our other Flex E Fill® models.
- Easily moved in and out of the filling room for maximum space.
- Electrical 220V 3phase 20 amps.
- Air 100 psi @ 18cfm, quick disconnects 3/8".