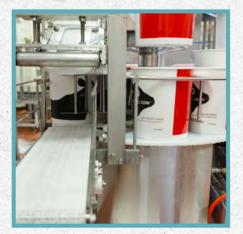

Lids are de-nested from stack and slide down chute for application.

Lid is wiped onto tub and snaps over rim of tub.

Finished 2.75 gallon tub exits filler on discharge conveyor ready for the freezer.

75 YEARS OF PACKAGING INNOVATION **STANPACNET.COM | 905.957.3326** 