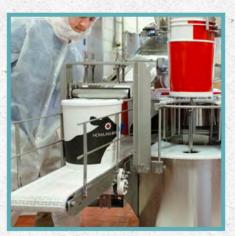

Lids are de-nested from stack and slide down chute for application.

Lid is wiped onto tub and snaps over rim of tub.

Finished 2.75 gallon tub exits filler on discharge conveyor ready for the freezer.

75 YEARS OF PACKAGING INNOVATION **STANPACNET.COM | 905.957.3326** 