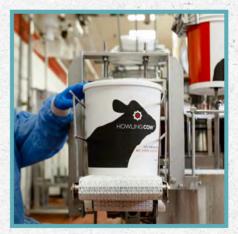

## Flex E Fill TH BULK ICE CREAM FILLER

Tub dispenser de-nests a stack of cups.

Tub indexes to filling station where it is filled, tub spins for even filling.

Machine continues to index from filling to lidding section.

Lids are de-nested from stack and slide down chute for application.

Lid is wiped onto tub and snaps over rim of tub.

Finished 2.75 gallon tub exits filler on discharge conveyor ready for the freezer.

75 YEARS OF PACKAGING INNOVATION **STANPACNET.COM | 905.957.3326** 