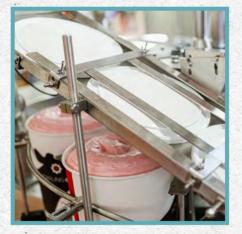

## Flex E Fill TH BULK ICE CREAM FILLER

Tub dispenser de-nests a stack of cups.

Tub indexes to filling station where it is filled, tub spins for even filling.

Machine continues to index from filling to lidding section.

Lids are de-nested from stack and slide down chute for application.

Lid is wiped onto tub and snaps over rim of tub.

Finished 2.75 gallon tub exits filler on discharge conveyor ready for the freezer.

75 YEARS OF PACKAGING INNOVATION **STANPACNET.COM | 905.957.3326** 