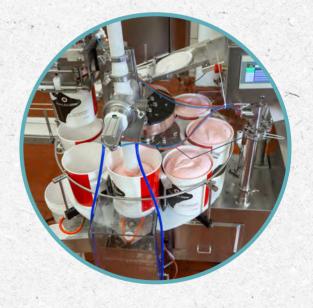

## Flex E Fill TH BULK ICE CREAM FILLER

Tub dispenser de-nests a stack of cups.

Tub indexes to filling station where it is filled, tub spins for even filling.

Machine continues to index from filling to lidding section.

Lids are de-nested from stack and slide down chute for application.

Lid is wiped onto tub and snaps over rim of tub.

Finished 2.75 gallon tub exits filler on discharge conveyor ready for the freezer.

75 YEARS OF PACKAGING INNOVATION **STANPACNET.COM | 905.957.3326** 