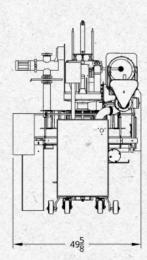

## Fill The State of the State of

Introducing the all new fully automatic Flex E Fill® for Stanpac's 2.75 gallon nested bulk ice cream package.

- State of the art PLC controlled with 3 AC drives, a PLC, and Touch Screen Controls.
- Main drive motor and conveyor motor are 100% stainless and wash down.

- Outfeed conveyor belt is made by Intralox for quick dismantling and easy repair.
- Filling speed from 2 to 15 cups per minute (depending on freezer output capabilities).
- Automatic cup and lid dispensing.
- Auto Fill and Swirl.

- Same small footprint as our other Flex E Fill® models.
- Easily moved in and out of the filling room for maximum space.
- Electrical 220V 3phase 20 amps.
- Air 100 psi @ 18cfm, quick disconnects 3/8".